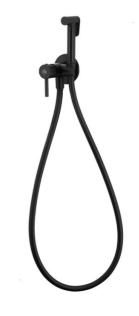

# **MOZA** BLACK CONCEALED BIDET MIXER

## THE PACKAGING CONTAINS:

concealed bidet mixer, hose, 1-function hand shower