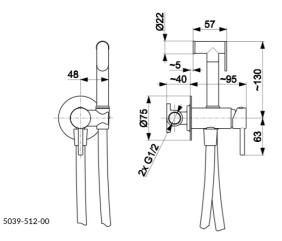

### **PRODUCT DESCRIPTION:**

| INDEX:                        | 5039-512-81           |
|-------------------------------|-----------------------|
| EAN:                          | 5907571500647         |
| Colour:                       | black                 |
| PKWiU:                        | 28.14.12-33.01.01     |
| Туре:                         | wall-mounted          |
| Material:                     | brass                 |
| Control element:              | Ø25 ceramic cartridge |
| Water flow [l/min]:           | 8                     |
| Hose material:                | PVC                   |
| Hose length [mm]:             | 1200                  |
| Number of streams in the hand | 1                     |

shower: